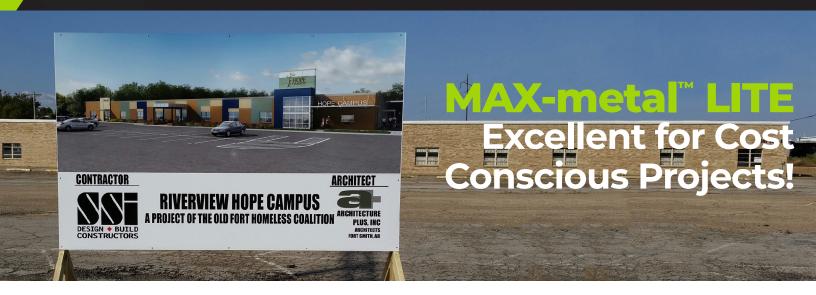

## maxmeta

MAX-metal<sup>™</sup> Lite is a 3 mil Aluminum Composite Panel designed for indoor and outdoor applications where being cost conscious is encouraged. This 2-Sided substrate boasts 0.12mm aluminum skins on both sides and is paired with a robust LDPE core. This lightweight panel makes installation easy while maintaining durability for a long lasting sign. MAX-metal<sup>™</sup> Lite is ideal for a variety of applications such as: POP signage, way-finding, site signs and is UL recognized for use as a component in electrical signage.

## **Product Features**

- 3mm thickness
- Available sizes: 4' x 8', 4' x 10'
- UL Listed
- 0.12mm aluminum w/ LDPE core
- Lightweight and highly durable
- Resists scratching and denting
- Cut or route with ease
- Excellent for price conscious projects