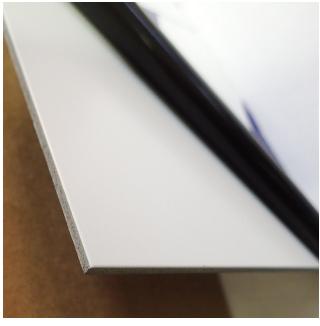

## maxmeta

MAX-metal<sup>™</sup> Lite is a 3 mil Aluminum Composite Panel designed for indoor and outdoor applications where being cost conscious is encouraged. This 2-Sided substrate boasts 0.12mm aluminum skins on both sides and is paired with a robust LDPE core. This lightweight panel makes installation easy while maintaining durability for a long lasting sign. MAX-metal<sup>™</sup> Lite is ideal for a variety of applications such as: POP signage, way-finding, site signs and is UL recognized for use as a component in electrical signage.

## **Product Features**

- 3mm thickness
- Available sizes: 4' x 8', 4' x 10'
- UL Listed
- 0.12mm aluminum w/ LDPE core
- Lightweight and highly durable
- Resists scratching and denting
- Cut or route with ease
- Excellent for price conscious projects